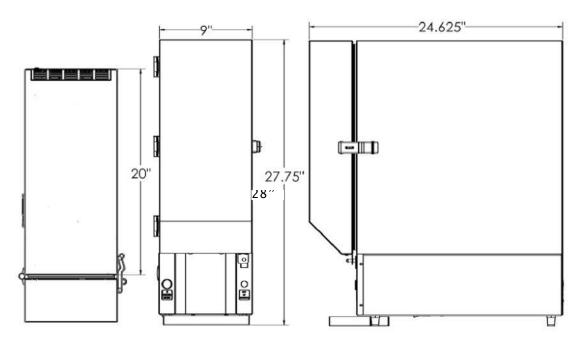

## **DIMENSIONS**

| Model<br>Number        | Length<br>in | Height<br>in | Depth<br>in | Shipping Weight<br>Ib |
|------------------------|--------------|--------------|-------------|-----------------------|
| PPHGSS                 | 9.5          | 28           | 24.75       | 95                    |
| ELECTRICAL INFORMATION |              |              |             |                       |
| Model Number           | Volts        | Ηz           | Amps        | Plug Number           |
| PPHG1SS                | 115          | 60           | 1 4         | NEMA 5-15             |