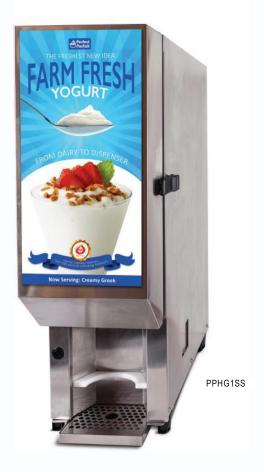

## PPHG1SS FRESH YOGURT DISPENSER

Perfect Parfait's Fresh Yogurt Dispenser is proven to deliver many benefits versus other, more conventional methods of yogurt service, such as individual serving cups; scooping from a tub or serving from a bowl on the buffet. This unique system delivers reduced labor costs; eliminates sanitation issues and pilferage, all while capitalizing on multiple day part opportunities. The Perfect Parfait System makes it simple to add fresh yogurt to a buffet; complimentary breakfast; dining hall; school nutritional menu or healthcare facilities.

## **FEATURES**

- Cold Wall Construction
- Refrigerated Block Surrounding the Dispensing Valve. Product is Always Cold
- Holds a 14 lb. Bag of Fresh Yogurt
- Digital Temperature Display
- Portion Control Dial
- "Out of Product" Indicator Light
- Disengage Safety Function